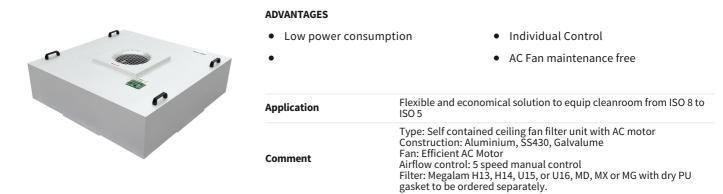

## **CAMFFU AC**

Simple and reliable operation

AC fans are provided for customers looking for simple and cost effective solutions. The speed of the highly stable and reliable fans are manually controlled using a five speed or variable speed manual controller.